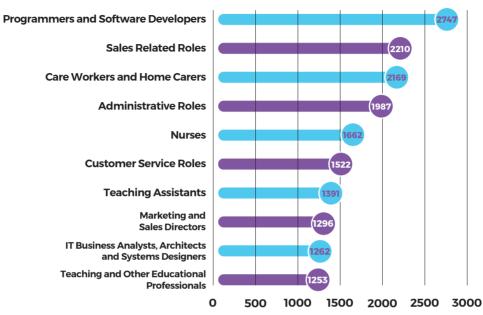

## The Latest Monthly Labour Market Information (LMI) for South Yorkshire\*\*

# **Total Advertised** Vacancies: 120,122

### **Top 10 Requested Skills:**

| Communication    | Management |
|------------------|------------|
| Customer Service | Sales      |
| Detail Oriented  | Planning   |
| Teaching         | Leadership |
| Self-Motivation  | Operations |

#### **Top 10 Advertised Occupations:**



#### **Highest Paid**



| Role                                                   | Mean<br>Advertised<br>Salary |
|--------------------------------------------------------|------------------------------|
| Programmers and<br>Software Development Professionals  | £60,032                      |
| IT Business Analysts, Architects and Systems Designers | £54,912                      |
| Marketing and Sales Directors                          | £44,992                      |
| Nurses                                                 | £39,616                      |
| Teachers and Other<br>Educational Professions          | £31,936                      |
| Sales Related Occupations                              | £27,968                      |
| Other Administrative Roles